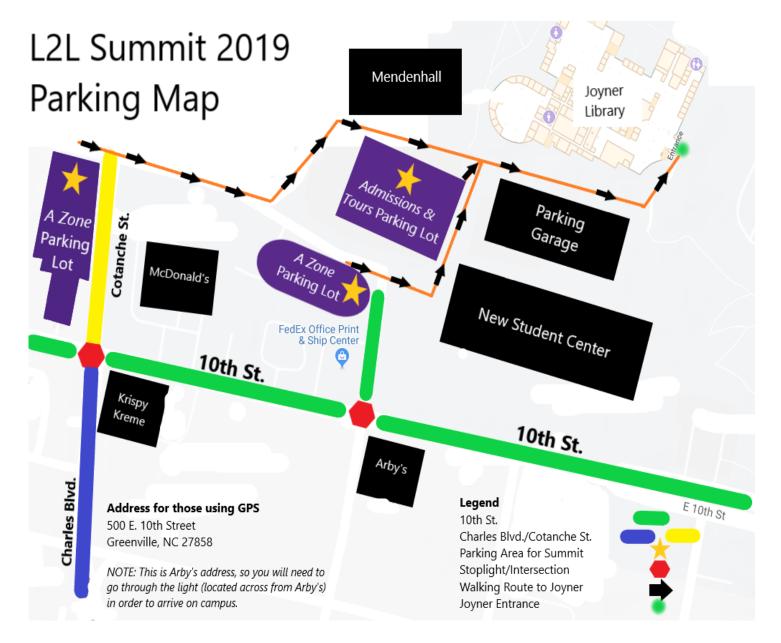

## **Parking**

Summit participants can park in the following areas on campus: the *A Zone* lot behind the FedEx Office Print & Ship Center, the *Admissions & Tours* parking lot between Mendenhall and the parking garage, or the *A Zone* lot on the corner of 10th and Cotanche Streets. Please follow the arrows to successfully arrive at Joyner's front entrance. A shuttle service is available for individuals with mobility limitations from 7:30 am to 8:30 am. The shuttle will pick-up participants from each of the designated parking areas.