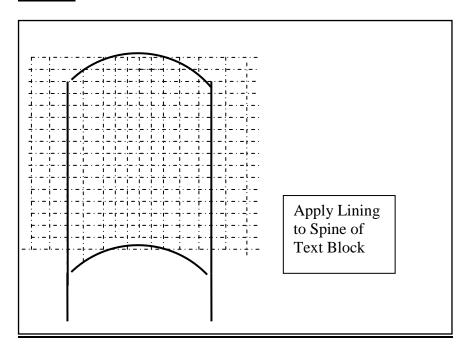

#### **PROCEDURE:**

- 1. Using the scalpel finish detaching the text block from the case if needed (Figure 1)
- 2. Cut spine lining (can be heavy paper or heavy cloth) to height of text block and 1 ½ inches wider than spine
- 3. Attach spine lining to the binding edge of the text block (Figure 2)
- 4. Insert text block evenly into the case and carefully place case and text block onto work surface
  - a. \*Text block should remain in place or you will need to line it up in the case again
- 5. Insert wax paper and paste off sheet between the front cover and text block (Figure 3)
- 6. Apply glue to spine lining; remove paste off sheet, pull wax paper snuggly into the gutter and close cover
- 7. Carefully open front cover to a 90° angle and rub down spine lining to front cover
- 8. Be sure the wax paper is snuggly inserted into the gutter
- 9. Repeat this process for the back cover and text block
- 10. Position Plexiglas rods in joints, place board or Plexiglas plate on top (Be sure to keep spine at a 90° angle)
- 11. Place a weight (such as a brick) over the joint area and dry over night (Figure 4)

## Figure 2

Figure 3

Figure 4