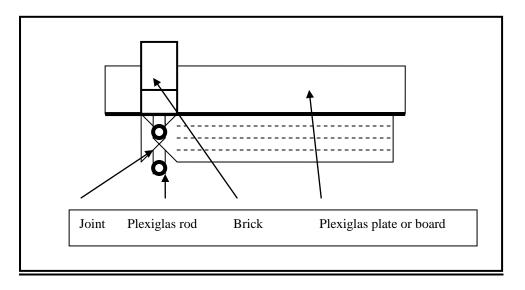

#### **PROCEDURE:**

- 1. Using the scalpel finish detaching the text block from the case if needed (Figure 1)
- 2. Cut spine lining (can be heavy paper or heavy cloth) to height of text block and 1 ½ inches wider than spine
- 3. Attach spine lining to the binding edge of the text block (Figure 2)
- 4. Insert text block evenly into the case and carefully place case and text block onto work surface
  - a. \*Text block should remain in place or you will need to line it up in the case again
- 5. Insert wax paper and paste off sheet between the front cover and text block (Figure 3)
- 6. Apply glue to spine lining; remove paste off sheet, pull wax paper snuggly into the gutter and close cover
- 7. Carefully open front cover to a 90° angle and rub down spine lining to front cover
- 8. Be sure the wax paper is snuggly inserted into the gutter
- 9. Repeat this process for the back cover and text block
- 10. Position Plexiglas rods in joints, place board or Plexiglas plate on top (Be sure to keep spine at a 90° angle)
- 11. Place a weight (such as a brick) over the joint area and dry over night (Figure 4)

## Figure 2

Figure 3

Figure 4