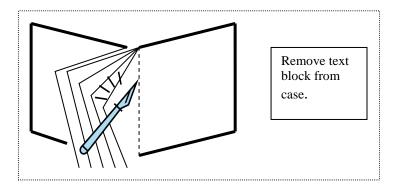

#### **PROCEDURE:**

- 1. Using the scalpel finish detaching the text block from the case if needed (Figure 1)
- 2. Cut spine lining (can be heavy paper or heavy cloth) to height of text block and 1 ½ inches wider than spine
- 3. Attach spine lining to the binding edge of the text block (Figure 2)
- 4. Insert text block evenly into the case and carefully place case and text block onto work surface
  - a. \*Text block should remain in place or you will need to line it up in the case again
- 5. Insert wax paper and paste off sheet between the front cover and text block (Figure 3)
- 6. Apply glue to spine lining; remove paste off sheet, pull wax paper snuggly into the gutter and close cover
- 7. Carefully open front cover to a 90° angle and rub down spine lining to front cover
- 8. Be sure the wax paper is snuggly inserted into the gutter
- 9. Repeat this process for the back cover and text block
- 10. Position Plexiglas rods in joints, place board or Plexiglas plate on top (Be sure to keep spine at a 90° angle)
- 11. Place a weight (such as a brick) over the joint area and dry over night (Figure 4)

## Figure 1