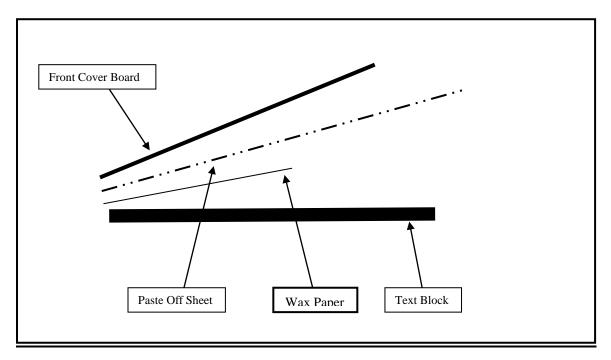

#### **PROCEDURE:**

- 1. Using the scalpel finish detaching the text block from the case if needed (Figure 1)
- 2. Cut spine lining (can be heavy paper or heavy cloth) to height of text block and 1 ½ inches wider than spine
- 3. Attach spine lining to the binding edge of the text block (Figure 2)
- 4. Insert text block evenly into the case and carefully place case and text block onto work surface
  - a. \*Text block should remain in place or you will need to line it up in the case again
- 5. Insert wax paper and paste off sheet between the front cover and text block (Figure 3)
- 6. Apply glue to spine lining; remove paste off sheet, pull wax paper snuggly into the gutter and close cover
- 7. Carefully open front cover to a 90° angle and rub down spine lining to front cover
- 8. Be sure the wax paper is snuggly inserted into the gutter
- 9. Repeat this process for the back cover and text block
- 10. Position Plexiglas rods in joints, place board or Plexiglas plate on top (Be sure to keep spine at a 90° angle)
- 11. Place a weight (such as a brick) over the joint area and dry over night (Figure 4)

## Figure 2

Figure 3

Figure 4